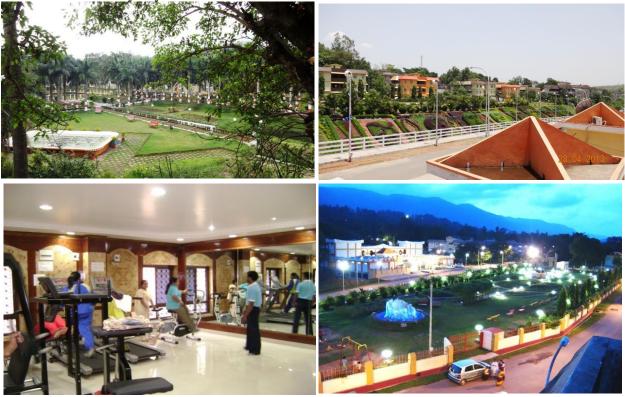

NMDC Apollo Central Hospital is located at the foothills of Bailadila hills:

Bacheli and Kirandul Townships at Bailadila Complex are located at the foothills of Bailadila hills surrounded by lush green forest and waterfalls. Bacheli is 30 km from Maa Danteshwari Temple Town / Dist. HQ Dantewada and 120 km from Jagdalpur which is commercial hub of Bastar and is well connected by road and rail to Raipur and Visakhapatnam. The nearest city Jagdalpur is connected by air to Raipur and Hyderabad. The company provides 2 BHK & 3 BHK accommodations with all amenities like 24 hrs water supply, electricity, telephone, security, pick up & drop facilities and supported by in-house maintenance. The company has high class township with all amenities like Shopping Centres, Co-operative Stores, Cafeteria, Function hall, Cultural Associations, Banks, Officers Club with well equipped gymnasium, badminton court, Swimming Pool, Parks, CBSE schools like Kendriya Vidyalaya, DAV Public School up to XII std, ICSE school Prakash Vidyalaya.