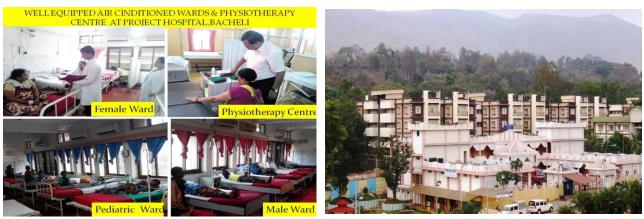

#### WALK-IN-INTERVIEW

NMDC Apollo Central Hospital, Bacheli requires Medical Professionals as per the following details for Bacheli and Kirandul Hospitals which are having latest equipments and excellent infrastructure.

NMDC Apollo Central Hospital is located at the foothills of Bailadila hills:

Bacheli and Kirandul Townships at Bailadila Complex are located at the foothills of Bailadila hills surrounded by lush green forest and waterfalls. Bacheli is 30 km from Maa Danteshwari Temple Town / Dist. HQ Dantewada and 120 km from Jagdalpur which is commercial hub of Bastar and is well connected by road and rail to Raipur and Visakhapatnam. The nearest city Jagdalpur is connected by air to Raipur and Hyderabad. The company provides 2 BHK & 3 BHK accommodations with all amenities like 24 hrs water supply, electricity, telephone, security, pick up & drop facilities and supported by in-house maintenance. The company has high class township with all amenities like Shopping Centres, Co-operative Stores, Cafeteria, Function hall, Cultural Associations, Banks, Officers Club with well equipped gymnasium, badminton court, Swimming Pool, Parks, CBSE schools like Kendriya Vidyalaya, DAV Public School up to XII std, ICSE school Prakash Vidyalaya.